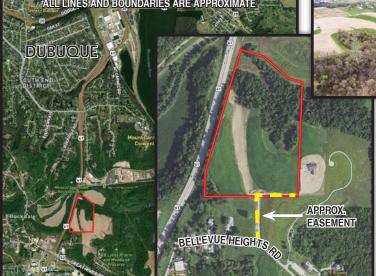

## ouque Country, Town TIMED ONLINE

Opens: Tuesday, June 13

Located just east of the intersection of Highway 61 and Highway 52, then ¼ miles northwest on Bellevue Heights Road.

CLOSES: TUESDAY, JUNE 20 | 1PM CDT 2023

Auctioneer's Note: Nestled amongst the rolling hills of Dubuque is this 37± acre tract of land with development potential. Property adjoins the Mines of Spain/EB Lyons Interpretive Center, which boasts a 1,432 acre park/recreation area offering hiking trails, hunting, paddling, picnicking & cross-country skiing. Complete details, terms & conditions online at SteffesGroup.com.

## 37.048± SURVEYED ACRES - 1 TRACT

FSA indicates: 17.92 cropland acres of which 1.44 acres are in CRP 1.44 acres X \$257.13 = \$370.00 and expires on 9-30-2027. Corn Suitability Rating 2 is 36.4 on the cropland acres. Section 1, Table Mound Township, Dubuque County, Iowa. Zoned R-3 Single Family Residential and C-1,