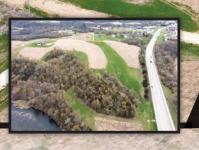

Auctioneer's Note: Nestled amongst the rolling hills of Dubuque is this 37± acre tract of land with development potential. Property adjoins the Mines of Spain/EB Lyons Interpretive Center, which boasts a 1,432 acre park/recreation area offering hiking trails, hunting, paddling, picnicking & cross-country skiing. Complete details, terms & conditions online at SteffesGroup.com.

## 37.048± SURVEYED ACRES - 1 TRACT

FSA indicates: 17.92 cropland acres of which 1.44 acres are in CRP 1.44 acres X \$257.13 = \$370.00 and expires on 9-30-2027. Corn Suitability Rating 2 is 36.4 on the cropland acres. Section 1, Table Mound Township, Dubuque County, Iowa. Zoned R-3 Single Family Residential and C-1,