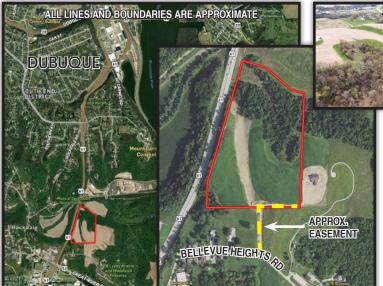

## ouque Country, Town TIMED ONLINE

Opens: Tuesday, June 13

Located just east of the intersection of Highway 61 and Highway 52, then ¼ miles northwest on Bellevue Heights Road.

CLOSES: TUESDAY, JUNE 20 | 1PM CDT 2023

Auctioneer's Note: Nestled amongst the rolling hills of Dubuque is this 37± acre tract of land with development potential. Property adjoins the Mines of Spain/EB Lyons Interpretive Center, which boasts a 1,432 acre park/recreation area offering hiking trails, hunting, paddling, picnicking & cross-country skiing. Complete details, terms & conditions online at SteffesGroup.com.

## 37.048± SURVEYED ACRES - 1 TRACT

FSA indicates: 17.92 cropland acres of which 1.44 acres are in CRP 1.44 acres X \$257.13 = \$370.00 and expires on 9-30-2027. Corn Suitability Rating 2 is 36.4 on the cropland acres. Section 1, Table Mound Township, Dubuque County, Iowa. Zoned R-3 Single Family Residential and C-1,