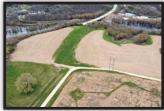

Auctioneer's Note: Nestled amongst the rolling hills of Dubuque is this 37± acre tract of land with development potential. Property adjoins the Mines of Spain/EB Lyons Interpretive Center, which boasts a 1,432 acre park/recreation area offering hiking trails, hunting, paddling, picnicking & cross-country skiing. Complete details, terms & conditions online at SteffesGroup.com.

## 37.048± SURVEYED ACRES - 1 TRACT

FSA indicates: 17.92 cropland acres of which 1.44 acres are in CRP 1.44 acres X \$257.13 = \$370.00 and expires on 9-30-2027. Corn Suitability Rating 2 is 36.4 on the cropland acres. Section 1, Table Mound Township, Dubuque County, Iowa. Zoned R-3 Single Family Residential and C-1,