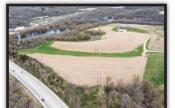

Auctioneer's Note: Nestled amongst the rolling hills of Dubuque is this 37± acre tract of land with development potential. Property adjoins the Mines of Spain/EB Lyons Interpretive Center, which boasts a 1,432 acre park/recreation area offering hiking trails, hunting, paddling, picnicking & cross-country skiing. Complete details, terms & conditions online at SteffesGroup.com.

## 37.048± SURVEYED ACRES - 1 TRACT

FSA indicates: 17.92 cropland acres of which 1.44 acres are in CRP 1.44 acres X \$257.13 = \$370.00 and expires on 9-30-2027. Corn Suitability Rating 2 is 36.4 on the cropland acres. Section 1, Table Mound Township, Dubuque County, Iowa. Zoned R-3 Single Family Residential and C-1,